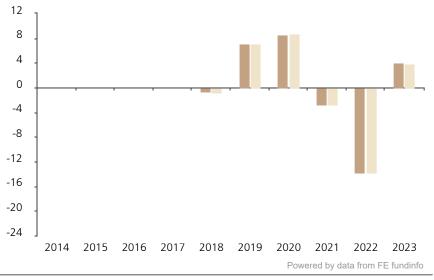

## **Past Performance**

This chart shows the fund's performance as the percentage loss or gain per year over the last 6 years against its benchmark.

2014 2015 2016 2017 2018 2019 2020 2021 2022 2023 Fund -0.6 7.2 8.6 -2.7 -13.7 4.1 Index \* -0.7 -13.8 7.1 8.8 -2.7 3.9

The chart shows how much the Fund increased or decreased in value as a percentage in each year, net of charges (excluding entry charge), and net of tax.

## Performance in the past is not a reliable indicator of future results.

The chart shows the class's investment returns calculated as percentage year-end over year-end change of the class net asset value. In general any past performance takes account of all ongoing charges, but not the entry charge.

The Sub-Fund was launched in 2006. The Class was launched in 2017.

Historical performance was calculated in GBP.

\* Index - 50% Bloomberg Eurodollar AA- or better 5-10Yrs + 50% Bloomberg US Treasury 5-10Yrs