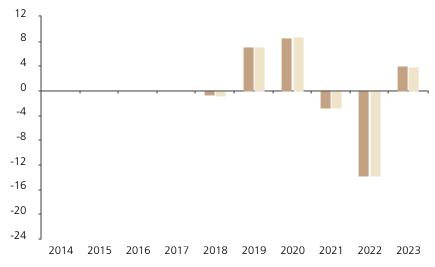

## **Past Performance**

This chart shows the fund's performance as the percentage loss or gain per year over the last 6 years against its benchmark.

The chart shows how much the Fund increased or decreased in value as a percentage in each year, net of charges (excluding entry charge), and net of tax.

## Performance in the past is not a reliable indicator of future results.

The chart shows the class's investment returns calculated as percentage year-end over year-end change of the class net asset value. In general any past performance takes account of all ongoing charges, but not the entry charge.

The Sub-Fund was launched in 2006. The Class was launched in 2017.

Historical performance was calculated in GBP.

\* Index - 50% Bloomberg Eurodollar AA- or better 5-10Yrs + 50% Bloomberg US Treasury 5-10Yrs

|         | 2014 | 2015 | 2016 | 2017 | 2018 | 2019 | 2020 | 2021 | 2022  | 2023 |
|---------|------|------|------|------|------|------|------|------|-------|------|
| Fund    |      |      |      |      | -0.6 | 7.2  | 8.6  | -2.7 | -13.7 | 4.1  |
| Index * |      |      |      |      | -0.7 | 7.1  | 8.8  | -2.7 | -13.8 | 3.9  |