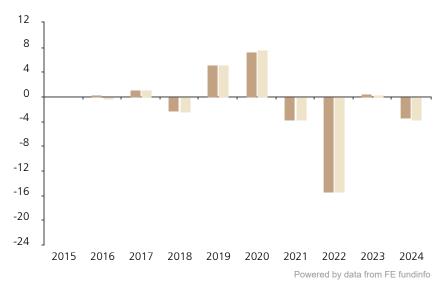

## **Past Performance**

This chart shows the fund's performance as the percentage loss or gain per year over the last 9 years against its benchmark.

2015 2016 2017 2018 2019 2020 2021 2022 2023 2024 Fund 0.1 1.2 -2.3 5.3 7.3 -3.7 -15.4 0.6 -3.4 Index \* -0.2 -2.4 5.2 7.6 -3.7 1.2 -15.3 0.2 -3.7

The chart shows how much the Fund increased or decreased in value as a percentage in each year, net of charges (excluding entry charge), and net of tax.

The Sub-Fund was launched in 2006. The Class was launched in 2015.

Historical performance was calculated in CHF.

\* Index - 50% Bloomberg Eurodollar AA- or better 5-10Yrs + 50% Bloomberg US Treasury 5-10Yrs