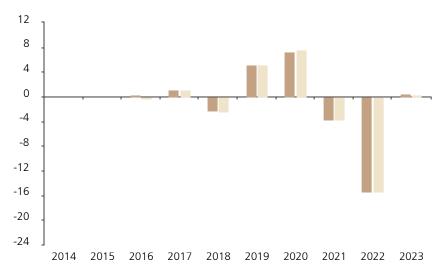

## **Past Performance**

This chart shows the fund's performance as the percentage loss or gain per year over the last 8 years against its benchmark.

The chart shows how much the Fund increased or decreased in value as a percentage in each year, net of charges (excluding entry charge), and net of tax.

## Performance in the past is not a reliable indicator of future results.

The chart shows the class's investment returns calculated as percentage year-end over year-end change of the class net asset value. In general any past performance takes account of all ongoing charges, but not the entry charge.

The Sub-Fund was launched in 2006. The Class was launched in 2015.

Historical performance was calculated in CHF.

\* Index - 50% Bloomberg Eurodollar AA- or better 5-10Yrs + 50% Bloomberg US Treasury 5-10Yrs

|         | 2014 | 2015 | 2016 | 2017 | 2018 | 2019 | 2020 | 2021 | 2022  | 2023 |
|---------|------|------|------|------|------|------|------|------|-------|------|
| Fund    |      |      | 0.1  | 1.2  | -2.3 | 5.3  | 7.3  | -3.7 | -15.4 | 0.6  |
| Index * |      |      | -0.2 | 1.2  | -2.4 | 5.2  | 7.6  | -3.7 | -15.3 | 0.2  |