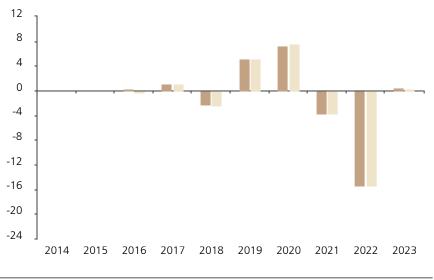

## **Past Performance**

This chart shows the fund's performance as the percentage loss or gain per year over the last 8 years against its benchmark.

The chart shows how much the Fund increased or decreased in value as a percentage in each year, net of charges (excluding entry charge), and net of tax.

## Performance in the past is not a reliable indicator of future results.

The chart shows the class's investment returns calculated as percentage year-end over year-end change of the class net asset value. In general any past performance takes account of all ongoing charges, but not the entry charge.

The Sub-Fund was launched in 2006. The Class was launched in 2015.

Historical performance was calculated in CHF.

\* Index - 50% Bloomberg Eurodollar AA- or better 5-10Yrs + 50% Bloomberg US Treasury 5-10Yrs

|         | 2014 | 2015 | 2016 | 2017 | 2018 | 2019 | 2020 | 2021 | 2022  | 2023 |
|---------|------|------|------|------|------|------|------|------|-------|------|
| Fund    |      |      | 0.0  | 1.2  | -2.3 | 5.3  | 7.3  | -3.7 | -15.4 | 0.5  |
| Index * |      |      | -0.2 | 1.2  | -2.4 | 5.2  | 7.6  | -3.7 | -15.3 | 0.2  |