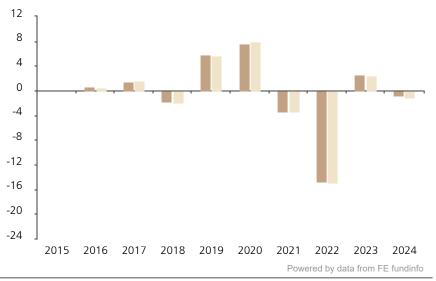

## **Past Performance**

This chart shows the fund's performance as the percentage loss or gain per year over the last 9 years against its benchmark.

2015 2016 2017 2018 2019 2020 2021 2022 2023 2024 Fund 0.6 1.5 -1.8 5.9 7.7 -3.4 -14.8 2.6 -0.7 Index \* 0.5 1.7 -1.9 5.7 -14.9 8.0 -3.4 2.4 -1.1

The chart shows how much the Fund increased or decreased in value as a percentage in each year, net of charges (excluding entry charge), and net of tax.

## Performance in the past is not a reliable indicator of future results.

The chart shows the class's investment returns calculated as percentage year-end over year-end change of the class net asset value. In general any past performance takes account of all ongoing charges, but not the entry charge.

The Sub-Fund was launched in 2006. The Class was launched in 2015.

Historical performance was calculated in EUR.

\* Index - 50% Bloomberg Eurodollar AA- or better 5-10Yrs + 50% Bloomberg US Treasury 5-10Yrs