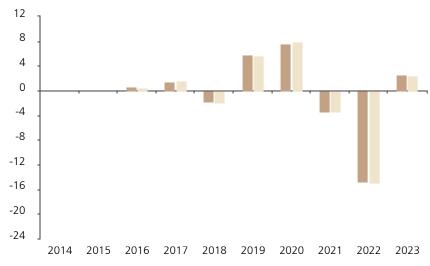

## **Past Performance**

This chart shows the fund's performance as the percentage loss or gain per year over the last 8 years against its benchmark.

The chart shows how much the Fund

increased or decreased in value as a

## Performance in the past is not a reliable indicator of future results.

The chart shows the class's investment returns calculated as percentage year-end over year-end change of the class net asset value. In general any past performance takes account of all ongoing charges, but not the entry charge.

The Sub-Fund was launched in 2006. The Class was launched in 2015.

Historical performance was calculated in EUR.

\* Index - 50% Bloomberg Eurodollar AA- or better 5-10Yrs + 50% Bloomberg US Treasury 5-10Yrs

|         | 2014 | 2015 | 2016 | 2017 | 2018 | 2019 | 2020 | 2021 | 2022  | 2023 |
|---------|------|------|------|------|------|------|------|------|-------|------|
| Fund    |      |      | 0.6  | 1.5  | -1.8 | 5.9  | 7.7  | -3.4 | -14.8 | 2.6  |
| Index * |      |      | 0.5  | 1.7  | -1.9 | 5.7  | 8.0  | -3.4 | -14.9 | 2.4  |