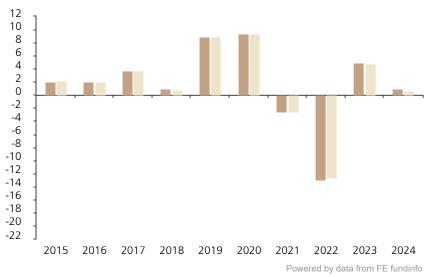

## **Past Performance**

This chart shows the fund's performance as the percentage loss or gain per year over the last 10 years against its benchmark.

The chart shows how much the Fund increased or decreased in value as a percentage in each year, net of charges (excluding entry charge), and net of tax.

## Performance in the past is not a reliable indicator of future results.

The chart shows the class's investment returns calculated as percentage year-end over year-end change of the class net asset value. In general any past performance takes account of all ongoing charges, but not the entry charge.

The Sub-Fund was launched in 2006. The Class was launched in 2011.

\* Index - 50% Bloomberg Eurodollar AA- or better 5-10Yrs + 50% Bloomberg US Treasury 5-10Yrs

|         | 2015 | 2016 | 2017 | 2018 | 2019 | 2020 | 2021 | 2022  | 2023 | 2024 |
|---------|------|------|------|------|------|------|------|-------|------|------|
| Fund    | 2.0  | 2.0  | 3.7  | 0.9  | 9.0  | 9.4  | -2.6 | -13.0 | 5.0  | 0.9  |
| Index * | 2.2  | 2.0  | 3.7  | 0.9  | 8.9  | 9.3  | -2.5 | -12.7 | 4.9  | 0.7  |