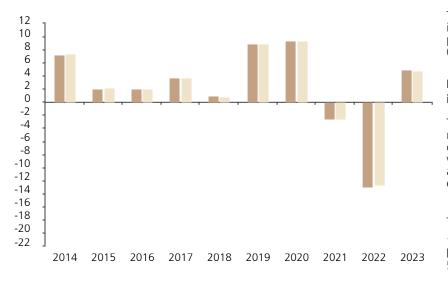

## **Past Performance**

This chart shows the fund's performance as the percentage loss or gain per year over the last 10 years against its benchmark.

The chart shows how much the Fund increased or decreased in value as a percentage in each year, net of charges (excluding entry charge), and net of tax.

## Performance in the past is not a reliable indicator of future results.

The chart shows the class's investment returns calculated as percentage year-end over year-end change of the class net asset value. In general any past performance takes account of all ongoing charges, but not the entry charge.

The unit class launched on 26.10.2006.

\* Index - 50% Bloomberg Eurodollar AA- or better 5-10Yrs + 50% Bloomberg US Treasury 5-10Yrs

|         | 2014 | 2015 | 2016 | 2017 | 2018 | 2019 | 2020 | 2021 | 2022  | 2023 |
|---------|------|------|------|------|------|------|------|------|-------|------|
| Fund    | 7.2  | 2.0  | 2.1  | 3.7  | 0.9  | 9.0  | 9.4  | -2.6 | -13.0 | 5.0  |
| Index * | 7.4  | 2.2  | 2.0  | 3.7  | 0.9  | 8.9  | 9.3  | -2.5 | -12.7 | 4.9  |