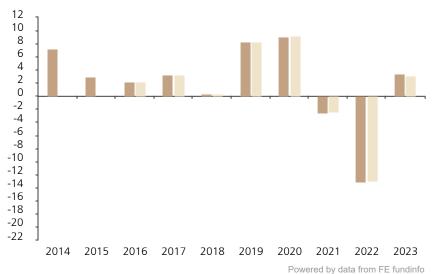

## **Past Performance**

This chart shows the fund's performance as the percentage loss or gain per year over the last 10 years against its benchmark.

The chart shows how much the Fund increased or decreased in value as a percentage in each year, net of charges (excluding entry charge), and net of tax.

## Performance in the past is not a reliable indicator of future results.

The chart shows the class's investment returns calculated as percentage year-end over year-end change of the class net asset value. In general any past performance takes account of all ongoing charges, but not the entry charge.

The Sub-Fund was launched in 2006. The Class was launched in 2013.

Historical performance was calculated in SGD.

\* Index - 50% Bloomberg Eurodollar AA- or better 5-10Yrs + 50% Bloomberg US Treasury 5-10Yrs

|         |      |      |      |      |      |      |      | -    |       |      |
|---------|------|------|------|------|------|------|------|------|-------|------|
|         | 2014 | 2015 | 2016 | 2017 | 2018 | 2019 | 2020 | 2021 | 2022  | 2023 |
| Fund    | 7.2  | 2.9  | 2.2  | 3.2  | 0.3  | 8.4  | 9.2  | -2.5 | -13.2 | 3.5  |
| Index * |      |      | 2.1  | 3.3  | 0.2  | 8.3  | 9.2  | -2.4 | -13.0 | 3.2  |