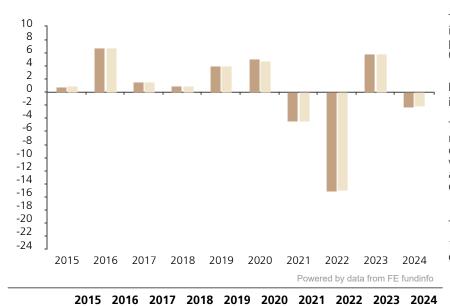

## **Past Performance**

Fund

Index \*

0.8

0.9

6.7

6.8

1.6

1.5

1.0

1.0

4.0

4.0

5.0

4.9

-4.4

-4.4

-15.1

-14.9

5.9

5.8

-2.2

-2.1

This chart shows the fund's performance as the percentage loss or gain per year over the last 10 years against its benchmark.

The chart shows how much the Fund increased or decreased in value as a percentage in each year, net of charges (excluding entry charge), and net of tax.

## Performance in the past is not a reliable indicator of future results.

The chart shows the class's investment returns calculated as percentage year-end over year-end change of the class net asset value. In general any past performance takes account of all ongoing charges, but not the entry charge.

The unit class launched on 16.11.2006.

\* Index - Bloomberg Sterling Aggregate AAor better 5-10 Yr