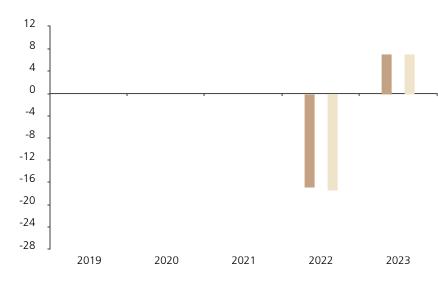

## **Past Performance**

This chart shows the fund's performance as the percentage loss or gain per year over the last 2 years against its benchmark.

The chart shows how much the Fund increased or decreased in value as a percentage in each year, net of charges (excluding entry charge), and net of tax.

## Performance in the past is not a reliable indicator of future results.

The chart shows the class's investment returns calculated as percentage year-end over year-end change of the class net asset value. In general any past performance takes account of all ongoing charges, but not the entry charge.

The Sub-Fund was launched in 2006. The Class was launched in 2021.

\* Index - Bloomberg Euro Aggregate AA- or better 5-10Yr

|         | 2019 | 2020 | 2021 | 2022  | 2023 |
|---------|------|------|------|-------|------|
| Fund    |      |      |      | -16.8 | 7.1  |
| Index * |      |      |      | -17.3 | 7.2  |