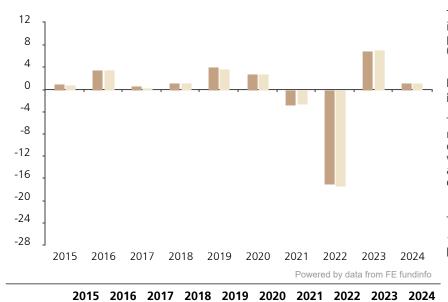

## **Past Performance**

Fund

Index \*

1.0

0.8

3.5

3.5

0.7

0.3

1.1

1.1

4.0

3.7

2.8

2.8

-2.7

-2.7

-17.0

-17.3

6.9

7.2

1.1

1.1

This chart shows the fund's performance as the percentage loss or gain per year over the last 10 years against its benchmark.

The chart shows how much the Fund increased or decreased in value as a percentage in each year, net of charges (excluding entry charge), and net of tax.

## Performance in the past is not a reliable indicator of future results.

The chart shows the class's investment returns calculated as percentage year-end over year-end change of the class net asset value. In general any past performance takes account of all ongoing charges, but not the entry charge.

The unit class launched on 02.11.2006.

\* Index - Bloomberg Euro Aggregate AA- or better 5-10Yr