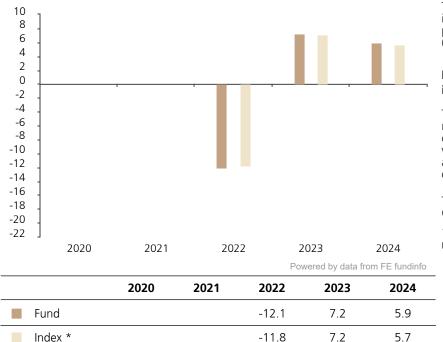

## **Past Performance**

This chart shows the fund's performance as the percentage loss or gain per year over the last 3 years against its benchmark.

The chart shows how much the Fund increased or decreased in value as a percentage in each year, net of charges (excluding entry charge), and net of tax.

## Performance in the past is not a reliable indicator of future results.

The chart shows the class's investment returns calculated as percentage year-end over year-end change of the class net asset value. In general any past performance takes account of all ongoing charges, but not the entry charge.

The Sub-Fund was launched in 2006. The Class was launched in 2021.

\* Index - Bloomberg Swiss Franc Aggregate non-domestic AA- or better 5-10 Yr