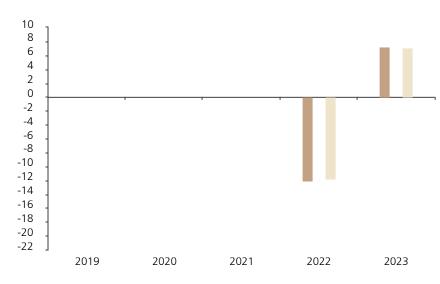

## **Past Performance**

This chart shows the fund's performance as the percentage loss or gain per year over the last 2 years against its benchmark.

The chart shows how much the Fund increased or decreased in value as a percentage in each year, net of charges (excluding entry charge), and net of tax.

## Performance in the past is not a reliable indicator of future results.

The chart shows the class's investment returns calculated as percentage year-end over year-end change of the class net asset value. In general any past performance takes account of all ongoing charges, but not the entry charge.

The Sub-Fund was launched in 2006. The Class was launched in 2021.

\* Index - Bloomberg Swiss Franc Aggregate non-domestic AA- or better 5-10 Yr

|         | 2019 | 2020 | 2021 | 2022  | 2023 |
|---------|------|------|------|-------|------|
| Fund    |      |      |      | -12.1 | 7.2  |
| Index * |      |      |      | -11.8 | 7.2  |