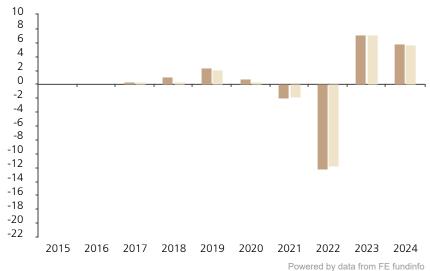

## **Past Performance**

This chart shows the fund's performance as the percentage loss or gain per year over the last 8 years against its benchmark.

The chart shows how much the Fund increased or decreased in value as a percentage in each year, net of charges (excluding entry charge), and net of tax.

## Performance in the past is not a reliable indicator of future results.

The chart shows the class's investment returns calculated as percentage year-end over year-end change of the class net asset value. In general any past performance takes account of all ongoing charges, but not the entry charge.

The Sub-Fund was launched in 2006. The Class was launched in 2016.

\* Index - Bloomberg Swiss Franc Aggregate non-domestic AA- or better 5-10 Yr

|         |      |      |      |      |      |      |      | ,     |      |      |
|---------|------|------|------|------|------|------|------|-------|------|------|
|         | 2015 | 2016 | 2017 | 2018 | 2019 | 2020 | 2021 | 2022  | 2023 | 2024 |
| Fund    |      |      | 0.3  | 1.1  | 2.4  | 0.8  | -1.9 | -12.2 | 7.1  | 5.8  |
| Index * |      |      | 0.2  | 0.2  | 2.1  | 0.3  | -1.8 | -11.8 | 7.2  | 5.7  |