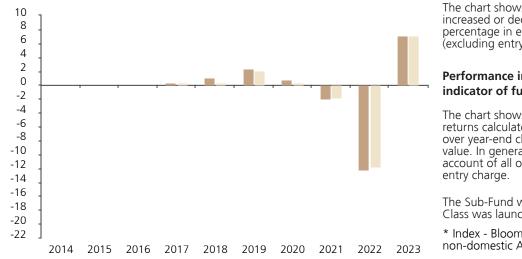

## **Past Performance**

This chart shows the fund's performance as the percentage loss or gain per year over the last 7 years against its benchmark.

The chart shows how much the Fund increased or decreased in value as a percentage in each year, net of charges (excluding entry charge), and net of tax.

## Performance in the past is not a reliable indicator of future results.

The chart shows the class's investment returns calculated as percentage year-end over year-end change of the class net asset value. In general any past performance takes account of all ongoing charges, but not the entry charge.

The Sub-Fund was launched in 2006. The Class was launched in 2016.

\* Index - Bloomberg Swiss Franc Aggregate non-domestic AA- or better 5-10 Yr

|         | 2014 | 2015 | 2016 | 2017 | 2018 | 2019 | 2020 | 2021 | 2022  | 2023 |
|---------|------|------|------|------|------|------|------|------|-------|------|
| Fund    |      |      |      | 0.3  | 1.1  | 2.4  | 0.8  | -1.9 | -12.2 | 7.1  |
| Index * |      |      |      | 0.2  | 0.2  | 2.1  | 0.3  | -1.8 | -11.8 | 7.2  |