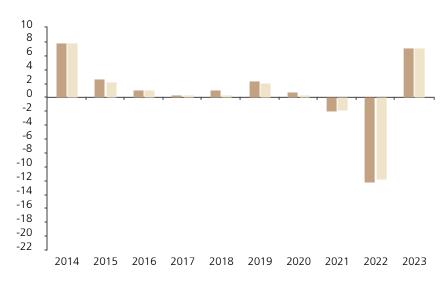

## **Past Performance**

This chart shows the fund's performance as the percentage loss or gain per year over the last 10 years against its benchmark.

The chart shows how much the Fund increased or decreased in value as a percentage in each year, net of charges (excluding entry charge), and net of tax.

## Performance in the past is not a reliable indicator of future results.

The chart shows the class's investment returns calculated as percentage year-end over year-end change of the class net asset value. In general any past performance takes account of all ongoing charges, but not the entry charge.

The unit class launched on 09.11.2006.

\* Index - Bloomberg Swiss Franc Aggregate non-domestic AA- or better 5-10 Yr

|         | 2014 | 2015 | 2016 | 2017 | 2018 | 2019 | 2020 | 2021 | 2022  | 2023 |
|---------|------|------|------|------|------|------|------|------|-------|------|
| Fund    | 7.8  | 2.6  | 1.1  | 0.3  | 1.1  | 2.4  | 8.0  | -1.9 | -12.2 | 7.1  |
| Index * | 7.8  | 2.2  | 1.1  | 0.2  | 0.2  | 2.1  | 0.3  | -1.8 | -11.8 | 7.2  |