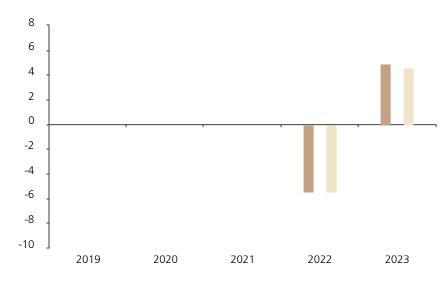

## **Past Performance**

This chart shows the fund's performance as the percentage loss or gain per year over the last 2 years against its benchmark.

The chart shows how much the Fund increased or decreased in value as a percentage in each year, net of charges (excluding entry charge), and net of tax.

## Performance in the past is not a reliable indicator of future results.

The chart shows the class's investment returns calculated as percentage year-end over year-end change of the class net asset value. In general any past performance takes account of all ongoing charges, but not the entry charge.

The Sub-Fund was launched in 2005. The Class was launched in 2021.

\* Index - 50% Bloomberg Eurodollar AA- or better 1-5yrs + 50% Bloomberg Barclays US Treasury 1-5yrs

|         | 2019 | 2020 | 2021 | 2022 | 2023 |
|---------|------|------|------|------|------|
| Fund    |      |      |      | -5.5 | 4.9  |
| Index * |      |      |      | -5.5 | 4.6  |
|         |      |      |      |      |      |