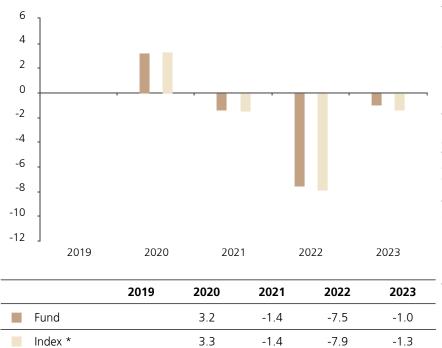

## **Past Performance**

This chart shows the fund's performance as the percentage loss or gain per year over the last 4 years against its benchmark.

The chart shows how much the Fund increased or decreased in value as a percentage in each year, net of charges (excluding entry charge), and net of tax.

## Performance in the past is not a reliable indicator of future results.

The chart shows the class's investment returns calculated as percentage year-end over year-end change of the class net asset value. In general any past performance takes account of all ongoing charges, but not the entry charge.

The Sub-Fund was launched in 2005. The Class was launched in 2019.

Historical performance was calculated in JPY.

\* Index - 50% Bloomberg Eurodollar AA- or better 1-5yrs + 50% Bloomberg Barclays US Treasury 1-5yrs