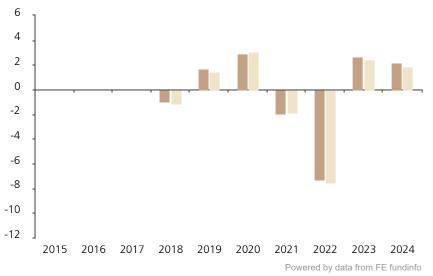

## **Past Performance**

This chart shows the fund's performance as the percentage loss or gain per year over the last 7 years against its benchmark.

The chart shows how much the Fund increased or decreased in value as a percentage in each year, net of charges (excluding entry charge), and net of tax.

## Performance in the past is not a reliable indicator of future results.

The chart shows the class's investment returns calculated as percentage year-end over year-end change of the class net asset value. In general any past performance takes account of all ongoing charges, but not the entry charge.

The Sub-Fund was launched in 2005. The Class was launched in 2017.

Historical performance was calculated in EUR.

\* Index - 50% Bloomberg Eurodollar AA- or better 1-5yrs + 50% Bloomberg Barclays US Treasury 1-5yrs

|         | 2015 | 2016 | 2017 | 2018 | 2019 | 2020 | 2021 | 2022 | 2023 | 2024 |
|---------|------|------|------|------|------|------|------|------|------|------|
| Fund    |      |      |      | -1.0 | 1.7  | 3.0  | -1.9 | -7.3 | 2.7  | 2.2  |
| Index * |      |      |      | -1.2 | 1.4  | 3.1  | -1.9 | -7.5 | 2.4  | 1.9  |