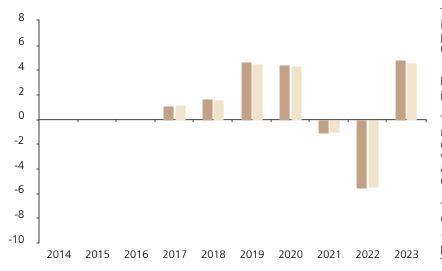

## **Past Performance**

This chart shows the fund's performance as the percentage loss or gain per year over the last 7 years against its benchmark.

The chart shows how much the Fund increased or decreased in value as a percentage in each year, net of charges (excluding entry charge), and net of tax.

## Performance in the past is not a reliable indicator of future results.

The chart shows the class's investment returns calculated as percentage year-end over year-end change of the class net asset value. In general any past performance takes account of all ongoing charges, but not the entry charge.

The Sub-Fund was launched in 2005. The Class was launched in 2016.

\* Index - 50% Bloomberg Eurodollar AA- or better 1-5yrs + 50% Bloomberg Barclays US Treasury 1-5yrs

|         | 2014 | 2015 | 2016 | 2017 | 2018 | 2019 | 2020 | 2021 | 2022 | 2023 |
|---------|------|------|------|------|------|------|------|------|------|------|
| Fund    |      |      |      | 1.1  | 1.7  | 4.7  | 4.4  | -1.1 | -5.6 | 4.8  |
| Index * |      |      |      | 1.2  | 1.6  | 4.5  | 4.3  | -1.0 | -5.5 | 4.6  |