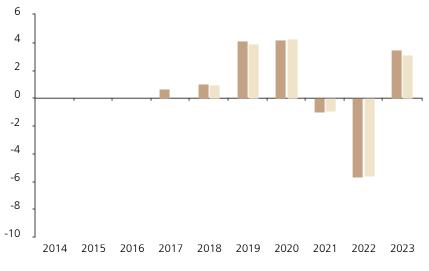

## **Past Performance**

This chart shows the fund's performance as the percentage loss or gain per year over the last 7 years against its benchmark.

entry charge. The Sub-Fund was launched in 2005. The Class was launched in 2016.

Historical performance was calculated in SGD.

The chart shows how much the Fund

(excluding entry charge), and net of tax.

The chart shows the class's investment

returns calculated as percentage year-end over year-end change of the class net asset value. In general any past performance takes account of all ongoing charges, but not the

Performance in the past is not a reliable

increased or decreased in value as a percentage in each year, net of charges

indicator of future results.

\* Index - 50% Bloomberg Eurodollar AA- or better 1-5yrs + 50% Bloomberg Barclays US Treasury 1-5yrs

|         | 2014 | 2015 | 2016 | 2017 | 2018 | 2019 | 2020 | 2021 | 2022 | 2023 |
|---------|------|------|------|------|------|------|------|------|------|------|
| Fund    |      |      |      | 0.7  | 1.0  | 4.1  | 4.2  | -1.0 | -5.6 | 3.4  |
| Index * |      |      |      |      | 0.9  | 3.9  | 4.2  | -0.9 | -5.6 | 3.1  |