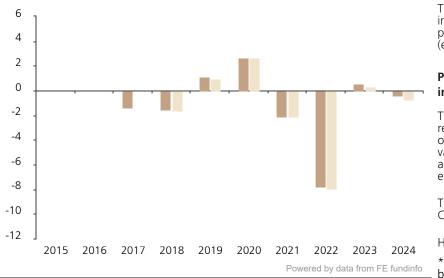

## **Past Performance**

This chart shows the fund's performance as the percentage loss or gain per year over the last 8 years against its benchmark.

2015 2016 2017 2018 2019 2020 2021 2022 2023 2024 Fund -1.4 -1.5 1.1 2.7 -2.1 -7.8 0.6 -0.4 Index \* -1.6 -2.1 1.0 2.7 -8.0 0.3 -0.8

The chart shows how much the Fund increased or decreased in value as a percentage in each year, net of charges (excluding entry charge), and net of tax.

## Performance in the past is not a reliable indicator of future results.

The chart shows the class's investment returns calculated as percentage year-end over year-end change of the class net asset value. In general any past performance takes account of all ongoing charges, but not the entry charge.

The Sub-Fund was launched in 2005. The Class was launched in 2016.

Historical performance was calculated in CHF.

\* Index - 50% Bloomberg Eurodollar AA- or better 1-5yrs + 50% Bloomberg Barclays US Treasury 1-5yrs