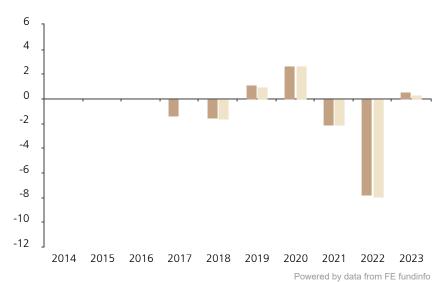

## **Past Performance**

This chart shows the fund's performance as the percentage loss or gain per year over the last 7 years against its benchmark.

2014 2015 2016 2017 2018 2019 2020 2021 2022 2023 -7.8 Fund -1.4 -1.5 1.1 2.7 -2.1 0.6 Index \* -1.6 1.0 2.7 -2.1-8.0 0.3

The chart shows how much the Fund increased or decreased in value as a percentage in each year, net of charges (excluding entry charge), and net of tax.

## Performance in the past is not a reliable indicator of future results.

The chart shows the class's investment returns calculated as percentage year-end over year-end change of the class net asset value. In general any past performance takes account of all ongoing charges, but not the entry charge.

The Sub-Fund was launched in 2005. The Class was launched in 2016.

Historical performance was calculated in CHF.

\* Index - 50% Bloomberg Eurodollar AA- or better 1-5yrs + 50% Bloomberg Barclays US Treasury 1-5yrs