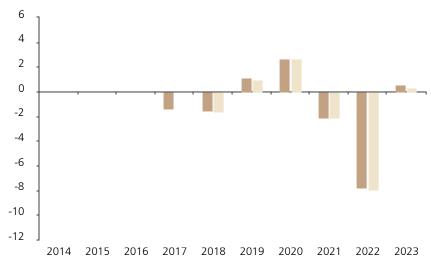

## **Past Performance**

This chart shows the fund's performance as the percentage loss or gain per year over the last 7 years against its benchmark.

The chart shows how much the Fund increased or decreased in value as a

## Performance in the past is not a reliable indicator of future results.

The chart shows the class's investment returns calculated as percentage year-end over year-end change of the class net asset value. In general any past performance takes account of all ongoing charges, but not the entry charge.

The Sub-Fund was launched in 2005. The Class was launched in 2016.

Historical performance was calculated in CHF.

\* Index - 50% Bloomberg Eurodollar AA- or better 1-5yrs + 50% Bloomberg Barclays US Treasury 1-5yrs

|         | 2014 | 2015 | 2016 | 2017 | 2018 | 2019 | 2020 | 2021 | 2022 | 2023 |
|---------|------|------|------|------|------|------|------|------|------|------|
| Fund    |      |      |      | -1.4 | -1.5 | 1.1  | 2.7  | -2.1 | -7.8 | 0.6  |
| Index * |      |      |      |      | -1.6 | 1.0  | 2.7  | -2.1 | -8.0 | 0.3  |