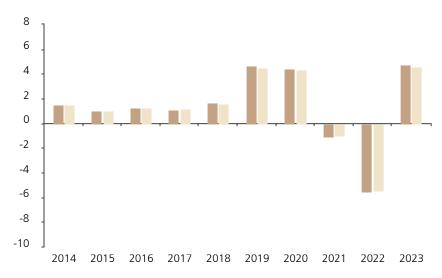

## **Past Performance**

This chart shows the fund's performance as the percentage loss or gain per year over the last 10 years against its benchmark.

The chart shows how much the Fund increased or decreased in value as a percentage in each year, net of charges (excluding entry charge), and net of tax.

## Performance in the past is not a reliable indicator of future results.

The chart shows the class's investment returns calculated as percentage year-end over year-end change of the class net asset value. In general any past performance takes account of all ongoing charges, but not the entry charge.

The unit class launched on 30.08.2005.

\* Index - 50% Bloomberg Eurodollar AA- or better 1-5yrs + 50% Bloomberg Barclays US Treasury 1-5yrs

|         | 2014 | 2015 | 2016 | 2017 | 2018 | 2019 | 2020 | 2021 | 2022 | 2023 |
|---------|------|------|------|------|------|------|------|------|------|------|
| Fund    | 1.5  | 1.0  | 1.3  | 1.1  | 1.7  | 4.7  | 4.4  | -1.1 | -5.6 | 4.8  |
| Index * | 1.5  | 1.0  | 1.3  | 1.2  | 1.6  | 4.5  | 4.3  | -1.0 | -5.5 | 4.6  |