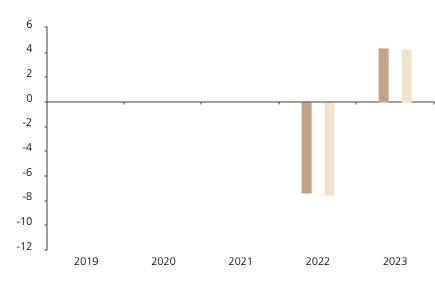

## **Past Performance**

This chart shows the fund's performance as the percentage loss or gain per year over the last 2 years against its benchmark.

The chart shows how much the Fund increased or decreased in value as a percentage in each year, net of charges (excluding entry charge), and net of tax.

## Performance in the past is not a reliable indicator of future results.

The chart shows the class's investment returns calculated as percentage year-end over year-end change of the class net asset value. In general any past performance takes account of all ongoing charges, but not the entry charge.

The Sub-Fund was launched in 2005. The Class was launched in 2021.

\* Index - Bloomberg Euro Aggregate AA- or better 1-5Yr

|         | 2019 | 2020 | 2021 | 2022 | 2023 |
|---------|------|------|------|------|------|
| Fund    |      |      |      | -7.4 | 4.4  |
| Index * |      |      |      | -7.5 | 4.3  |