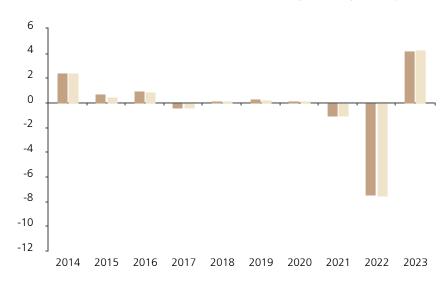

## **Past Performance**

This chart shows the fund's performance as the percentage loss or gain per year over the last 10 years against its benchmark.

The chart shows how much the Fund increased or decreased in value as a percentage in each year, net of charges (excluding entry charge), and net of tax.

## Performance in the past is not a reliable indicator of future results.

The chart shows the class's investment returns calculated as percentage year-end over year-end change of the class net asset value. In general any past performance takes account of all ongoing charges, but not the entry charge.

The unit class launched on 16.08.2005.

\* Index - Bloomberg Euro Aggregate AA- or better 1-5Yr

|         | 2014 | 2015 | 2016 | 2017 | 2018 | 2019 | 2020 | 2021 | 2022 | 2023 |
|---------|------|------|------|------|------|------|------|------|------|------|
| ■ Fund  | 2.4  | 0.7  | 1.0  | -0.4 | 0.1  | 0.3  | 0.1  | -1.1 | -7.5 | 4.2  |
| Index * | 2.4  | 0.5  | 0.9  | -0.4 | 0.1  | 0.2  | 0.2  | -1.0 | -7.5 | 4.3  |