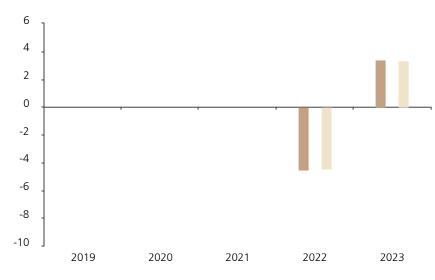

## **Past Performance**

This chart shows the fund's performance as the percentage loss or gain per year over the last 2 years against its benchmark.

The chart shows how much the Fund increased or decreased in value as a percentage in each year, net of charges (excluding entry charge), and net of tax.

## Performance in the past is not a reliable indicator of future results.

The chart shows the class's investment returns calculated as percentage year-end over year-end change of the class net asset value. In general any past performance takes account of all ongoing charges, but not the entry charge.

The Sub-Fund was launched in 2005. The Class was launched in 2021.

\* Index - Bloomberg Swiss Franc Aggregate non-domestic AA- or better 1-5 Yr

|         | 2019 | 2020 | 2021 | 2022 | 2023 |
|---------|------|------|------|------|------|
| Fund    |      |      |      | -4.5 | 3.4  |
| Index * |      |      |      | -4.4 | 3.3  |