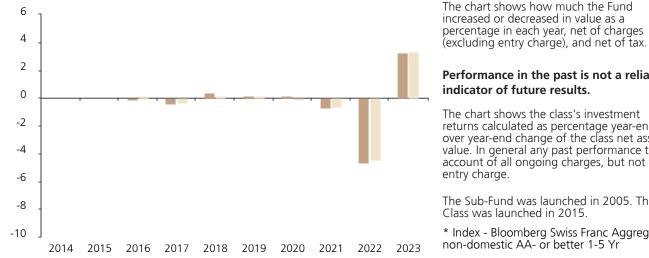

## **Past Performance**

This chart shows the fund's performance as the percentage loss or gain per year over the last 8 years against its benchmark.

|         | 2014 | 2015 | 2016 | 2017 | 2018 | 2019 | 2020 | 2021 | 2022 | 2023 |
|---------|------|------|------|------|------|------|------|------|------|------|
| Fund    |      |      | -0.1 | -0.4 | 0.4  | 0.1  | 0.1  | -0.7 | -4.6 | 3.3  |
| Index * |      |      | 0.1  | -0.3 | 0.0  | 0.0  | -0.1 | -0.6 | -4.4 | 3.3  |

Performance in the past is not a reliable

returns calculated as percentage year-end over year-end change of the class net asset value. In general any past performance takes account of all ongoing charges, but not the