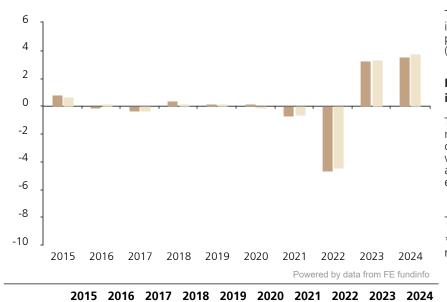

## **Past Performance**

Fund

Index \*

0.8

0.7

-0.1

0.1

-0.4

-0.3

0.4

0.0

0.1

0.0

0.1

-0.1

-0.7

-0.6

-4.7

-4.4

3.3

3.3

3.6

3.8

This chart shows the fund's performance as the percentage loss or gain per year over the last 10 years against its benchmark.

The chart shows how much the Fund increased or decreased in value as a percentage in each year, net of charges (excluding entry charge), and net of tax.

The unit class launched on 16.08.2005.

\* Index - Bloomberg Swiss Franc Aggregate non-domestic AA- or better 1-5 Yr