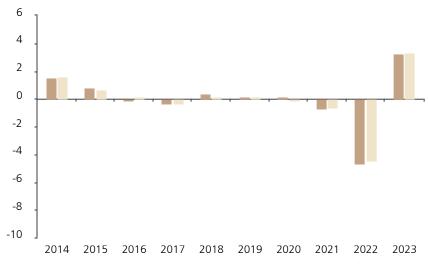

## **Past Performance**

This chart shows the fund's performance as the percentage loss or gain per year over the last 10 years against its benchmark.

Powered by data from FE fundinfo

|         | 2014 | 2015 | 2016 | 2017 | 2018 | 2019 | 2020 | 2021 | 2022 | 2023 |
|---------|------|------|------|------|------|------|------|------|------|------|
| Fund    | 1.5  | 0.8  | -0.1 | -0.4 | 0.4  | 0.1  | 0.1  | -0.7 | -4.7 | 3.3  |
| Index * | 1.6  | 0.7  | 0.1  | -0.3 | 0.0  | 0.0  | -0.1 | -0.6 | -4.4 | 3.3  |

The unit class launched on 16.08.2005.

\* Index - Bloomberg Swiss Franc Aggregate non-domestic AA- or better 1-5 Yr