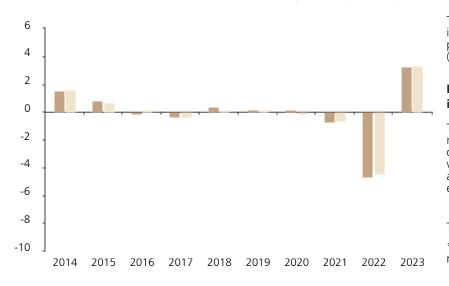

## **Past Performance**

This chart shows the fund's performance as the percentage loss or gain per year over the last 10 years against its benchmark.

The chart shows how much the Fund increased or decreased in value as a percentage in each year, net of charges (excluding entry charge), and net of tax.

## Performance in the past is not a reliable indicator of future results.

The chart shows the class's investment returns calculated as percentage year-end over year-end change of the class net asset value. In general any past performance takes account of all ongoing charges, but not the entry charge.

The unit class launched on 16.08.2005.

\* Index - Bloomberg Swiss Franc Aggregate non-domestic AA- or better 1-5 Yr

|         | 2014 | 2015 | 2016 | 2017 | 2018 | 2019 | 2020 | 2021 | 2022 | 2023 |
|---------|------|------|------|------|------|------|------|------|------|------|
| Fund    | 1.5  | 0.8  | -0.1 | -0.4 | 0.4  | 0.1  | 0.1  | -0.7 | -4.7 | 3.3  |
| Index * | 1.6  | 0.7  | 0.1  | -0.3 | 0.0  | 0.0  | -0.1 | -0.6 | -4.4 | 3.3  |