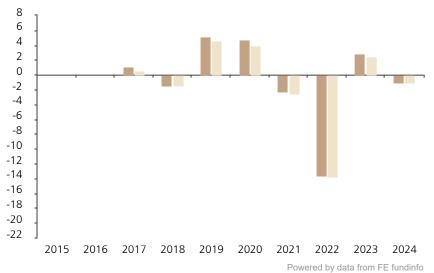

## **Past Performance**

This chart shows the fund's performance as the percentage loss or gain per year over the last 8 years against its benchmark.

increased or decreased in value as a percentage in each year, net of charges (excluding entry charge), and net of tax.

The chart shows how much the Fund

## Performance in the past is not a reliable indicator of future results.

The chart shows the class's investment returns calculated as percentage year-end over year-end change of the class net asset value. In general any past performance takes account of all ongoing charges, but not the entry charge.

The Sub-Fund was launched in 2008. The Class was launched in 2016.

Historical performance was calculated in CHF.

\* Index - Bloomberg Global Aggregate (hedged USD)

|         | 2015 | 2016 | 2017 | 2018 | 2019 | 2020 | 2021 | 2022  | 2023 | 2024 |
|---------|------|------|------|------|------|------|------|-------|------|------|
| Fund    |      |      | 1.1  | -1.5 | 5.2  | 4.8  | -2.3 | -13.6 | 2.8  | -1.0 |
| Index * |      |      | 0.6  | -1.5 | 4.6  | 3.9  | -2.5 | -13.7 | 2.5  | -1.0 |