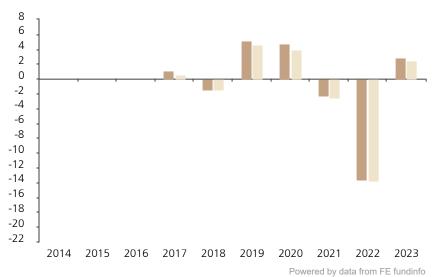

## **Past Performance**

This chart shows the fund's performance as the percentage loss or gain per year over the last 7 years against its benchmark.

The chart shows how much the Fund increased or decreased in value as a percentage in each year, net of charges (excluding entry charge), and net of tax.

## Performance in the past is not a reliable indicator of future results.

The chart shows the class's investment returns calculated as percentage year-end over year-end change of the class net asset value. In general any past performance takes account of all ongoing charges, but not the entry charge.

The Sub-Fund was launched in 2008. The Class was launched in 2016.

Historical performance was calculated in CHF.

\* Index - Bloomberg Global Aggregate (hedged USD)

|         | 2014 | 2015 | 2016 | 2017 | 2018 | 2019 | 2020 | 2021 | 2022  | 2023 |
|---------|------|------|------|------|------|------|------|------|-------|------|
| Fund    |      |      |      | 1.1  | -1.5 | 5.2  | 4.8  | -2.3 | -13.6 | 2.8  |
| Index * |      |      |      | 0.6  | -1.5 | 4.6  | 3.9  | -2.5 | -13.7 | 2.5  |