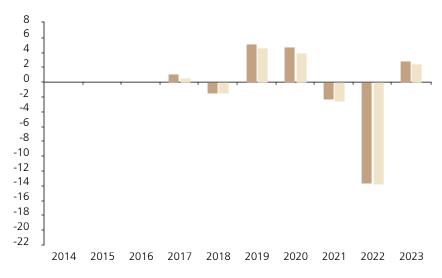

## **Past Performance**

This chart shows the fund's performance as the percentage loss or gain per year over the last 7 years against its benchmark.

The chart shows how much the Fund increased or decreased in value as a percentage in each year, net of charges (excluding entry charge), and net of tax.

## Performance in the past is not a reliable indicator of future results.

The chart shows the class's investment returns calculated as percentage year-end over year-end change of the class net asset value. In general any past performance takes account of all ongoing charges, but not the entry charge.

The Sub-Fund was launched in 2008. The Class was launched in 2016.

Historical performance was calculated in CHF.

\* Index - Bloomberg Global Aggregate (hedged USD)

|         | 2014 | 2015 | 2016 | 2017 | 2018 | 2019 | 2020 | 2021 | 2022  | 2023 |
|---------|------|------|------|------|------|------|------|------|-------|------|
| Fund    |      |      |      | 1.1  | -1.5 | 5.2  | 4.8  | -2.3 | -13.6 | 2.8  |
| Index * |      |      |      | 0.6  | -1.5 | 4.6  | 3.9  | -2.5 | -13.7 | 2.5  |