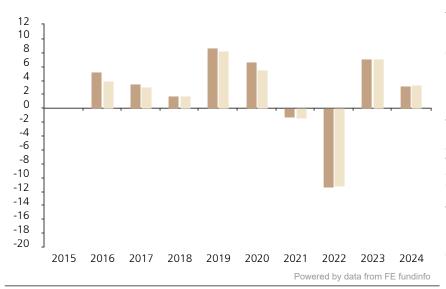

Focused Sicav - Global Bond, unit class (USD) F-UKdist, USD

ISIN LU1164771658

This document was published on 14 February 2025.

2015 2016

5.2

3.9

Fund

Index \*

2017

3.5

3.0

## **Past Performance**

This chart shows the fund's performance as the percentage loss or gain per year over the last 9 years against its benchmark.

2018 2019

8.7

8.2

1.7

1.8

2020

6.6

5.6

2021

-1.3

-1.4

2022 2023

-11.4

-11.2

7.1

7.1

2024

3.2

3.4

The chart shows how much the Fund increased or decreased in value as a percentage in each year, net of charges (excluding entry charge), and net of tax.

The Sub-Fund was launched in 2008. The Class was launched in 2015.

\* Index - Bloomberg Global Aggregate (hedged USD)