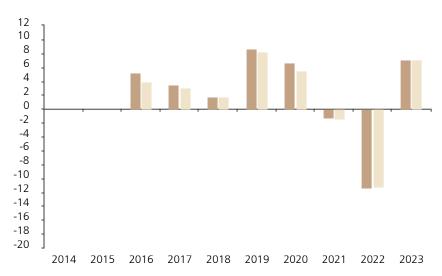

## **Past Performance**

This chart shows the fund's performance as the percentage loss or gain per year over the last 8 years against its benchmark.

The chart shows how much the Fund increased or decreased in value as a percentage in each year, net of charges (excluding entry charge), and net of tax.

## Performance in the past is not a reliable indicator of future results.

The chart shows the class's investment returns calculated as percentage year-end over year-end change of the class net asset value. In general any past performance takes account of all ongoing charges, but not the entry charge.

The Sub-Fund was launched in 2008. The Class was launched in 2015.

\* Index - Bloomberg Global Aggregate (hedged USD)

|         | 2014 | 2015 | 2016 | 2017 | 2018 | 2019 | 2020 | 2021 | 2022  | 2023 |
|---------|------|------|------|------|------|------|------|------|-------|------|
| Fund    |      |      | 5.2  | 3.5  | 1.7  | 8.7  | 6.6  | -1.3 | -11.4 | 7.1  |
| Index * |      |      | 3.9  | 3.0  | 1.8  | 8.2  | 5.6  | -1.4 | -11.2 | 7.1  |