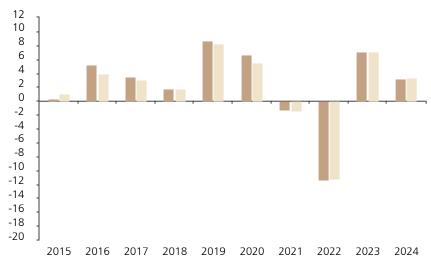

## **Past Performance**

This chart shows the fund's performance as the percentage loss or gain per year over the last 10 years against its benchmark.

Powered by data from FE fundinfo

|         | 2015 | 2016 | 2017 | 2018 | 2019 | 2020 | 2021 | 2022  | 2023 | 2024 |
|---------|------|------|------|------|------|------|------|-------|------|------|
| Fund    | 0.2  | 5.2  | 3.5  | 1.7  | 8.7  | 6.6  | -1.3 | -11.4 | 7.1  | 3.2  |
| Index * | 1.0  | 3.9  | 3.0  | 1.8  | 8.2  | 5.6  | -1.4 | -11.2 | 7.1  | 3.4  |

The chart shows how much the Fund increased or decreased in value as a percentage in each year, net of charges (excluding entry charge), and net of tax.

## Performance in the past is not a reliable indicator of future results.

The chart shows the class's investment returns calculated as percentage year-end over year-end change of the class net asset value. In general any past performance takes account of all ongoing charges, but not the entry charge.

The unit class launched on 19.02.2008.

\* Index - Bloomberg Global Aggregate (hedged USD)