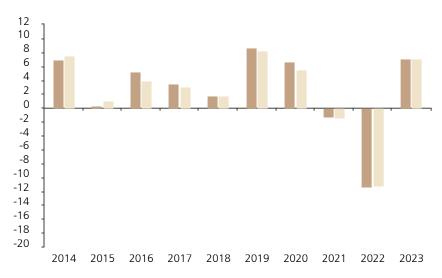

## **Past Performance**

This chart shows the fund's performance as the percentage loss or gain per year over the last 10 years against its benchmark.

The chart shows how much the Fund increased or decreased in value as a percentage in each year, net of charges (excluding entry charge), and net of tax.

## Performance in the past is not a reliable indicator of future results.

The chart shows the class's investment returns calculated as percentage year-end over year-end change of the class net asset value. In general any past performance takes account of all ongoing charges, but not the entry charge.

The unit class launched on 19.02.2008.

\* Index - Bloomberg Global Aggregate (hedged USD)

|         | 2014 | 2015 | 2016 | 2017 | 2018 | 2019 | 2020 | 2021 | 2022  | 2023 |
|---------|------|------|------|------|------|------|------|------|-------|------|
| Fund    | 6.9  | 0.2  | 5.2  | 3.5  | 1.7  | 8.7  | 6.6  | -1.3 | -11.4 | 7.1  |
| Index * | 7.6  | 1.0  | 3.9  | 3.0  | 1.8  | 8.2  | 5.6  | -1.4 | -11.2 | 7.1  |