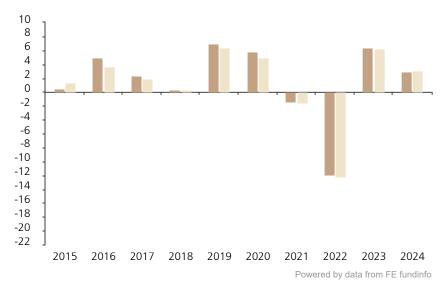

## **Past Performance**

This chart shows the fund's performance as the percentage loss or gain per year over the last 10 years against its benchmark.

2015 2016 2017 2018 2019 2020 2021 2022 2023 2024 Fund 0.5 5.0 2.3 0.1 6.9 5.9 -1.4 -12.0 6.4 3.0 1.9 5.0 -12.2 Index \* 1.4 3.7 0.1 6.5 -1.5 6.2 3.0

The chart shows how much the Fund increased or decreased in value as a percentage in each year, net of charges (excluding entry charge), and net of tax.

The unit class launched on 10.04.2008.

Historical performance was calculated in GBP.

\* Index - Bloomberg Global Aggregate (hedged USD)