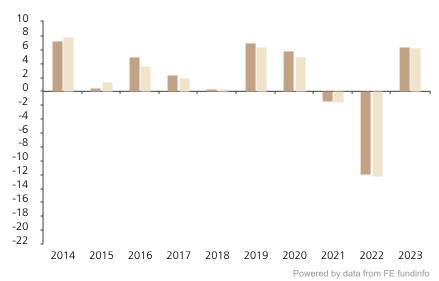

## **Past Performance**

This chart shows the fund's performance as the percentage loss or gain per year over the last 10 years against its benchmark.

2014 2015 2016 2017 2018 2019 2020 2021 2022 2023 Fund 7.3 0.5 5.0 2.3 0.1 6.9 5.9 -1.4 -12.0 6.4 Index \* 7.9 3.7 5.0 -12.2 1.4 1.9 0.1 6.5 -1.5 6.2

The chart shows how much the Fund increased or decreased in value as a percentage in each year, net of charges (excluding entry charge), and net of tax.

## Performance in the past is not a reliable indicator of future results.

The chart shows the class's investment returns calculated as percentage year-end over year-end change of the class net asset value. In general any past performance takes account of all ongoing charges, but not the entry charge.

The unit class launched on 10.04.2008.

Historical performance was calculated in GBP.

\* Index - Bloomberg Global Aggregate (hedged USD)