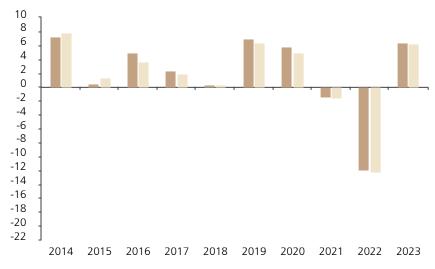

## **Past Performance**

This chart shows the fund's performance as the percentage loss or gain per year over the last 10 years against its benchmark.

The chart shows how much the Fund increased or decreased in value as a percentage in each year, net of charges (excluding entry charge), and net of tax.

## Performance in the past is not a reliable indicator of future results.

The chart shows the class's investment returns calculated as percentage year-end over year-end change of the class net asset value. In general any past performance takes account of all ongoing charges, but not the entry charge.

The unit class launched on 10.04.2008.

Historical performance was calculated in GBP.

\* Index - Bloomberg Global Aggregate (hedged USD)

|         | 2014 | 2015 | 2016 | 2017 | 2018 | 2019 | 2020 | 2021 | 2022  | 2023 |
|---------|------|------|------|------|------|------|------|------|-------|------|
| Fund    | 7.3  | 0.5  | 5.0  | 2.3  | 0.1  | 6.9  | 5.9  | -1.4 | -12.0 | 6.4  |
| Index * | 7.9  | 1.4  | 3.7  | 1.9  | 0.1  | 6.5  | 5.0  | -1.5 | -12.2 | 6.2  |