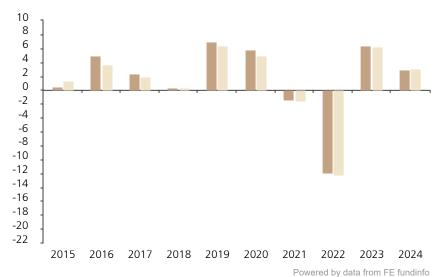

## **Past Performance**

This chart shows the fund's performance as the percentage loss or gain per year over the last 10 years against its benchmark.

2015 2016 2017 2018 2019 2020 2021 2022 2023 2024 Fund 0.5 5.0 2.3 0.1 6.9 5.9 -1.4 -12.0 6.4 3.0 1.9 5.0 -12.2 Index \* 1.4 3.7 0.1 6.5 -1.5 6.2 3.0

The chart shows how much the Fund increased or decreased in value as a percentage in each year, net of charges (excluding entry charge), and net of tax.

## Performance in the past is not a reliable indicator of future results.

The chart shows the class's investment returns calculated as percentage year-end over year-end change of the class net asset value. In general any past performance takes account of all ongoing charges, but not the entry charge.

The unit class launched on 19.02.2008.

Historical performance was calculated in GBP.

\* Index - Bloomberg Global Aggregate (hedged USD)