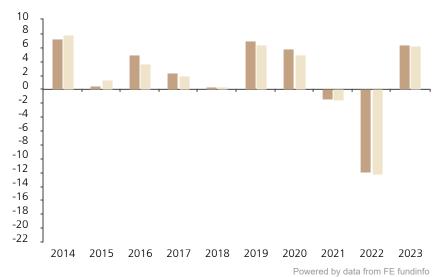

## **Past Performance**

This chart shows the fund's performance as the percentage loss or gain per year over the last 10 years against its benchmark.

2014 2015 2016 2017 2018 2019 2020 2021 2022 2023 Fund 7.3 0.5 5.0 2.3 0.1 6.9 5.9 -1.4 -12.0 6.4 Index \* 7.9 3.7 0.1 5.0 -12.2 1.4 1.9 6.5 -1.5 6.2

The chart shows how much the Fund increased or decreased in value as a percentage in each year, net of charges (excluding entry charge), and net of tax.

## Performance in the past is not a reliable indicator of future results.

The chart shows the class's investment returns calculated as percentage year-end over year-end change of the class net asset value. In general any past performance takes account of all ongoing charges, but not the entry charge.

The unit class launched on 19.02.2008.

Historical performance was calculated in GBP.

\* Index - Bloomberg Global Aggregate (hedged USD)