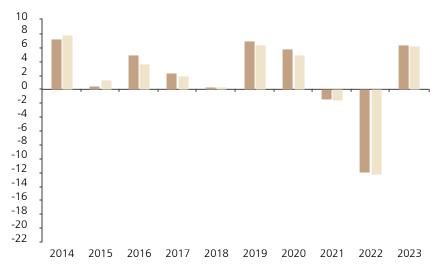

## **Past Performance**

This chart shows the fund's performance as the percentage loss or gain per year over the last 10 years against its benchmark.

The chart shows how much the Fund increased or decreased in value as a percentage in each year, net of charges (excluding entry charge), and net of tax.

## Performance in the past is not a reliable indicator of future results.

The chart shows the class's investment returns calculated as percentage year-end over year-end change of the class net asset value. In general any past performance takes account of all ongoing charges, but not the entry charge.

The unit class launched on 19.02.2008.

Historical performance was calculated in GBP.

\* Index - Bloomberg Global Aggregate (hedged USD)

|         | 2014 | 2015 | 2016 | 2017 | 2018 | 2019 | 2020 | 2021 | 2022  | 2023 |
|---------|------|------|------|------|------|------|------|------|-------|------|
| Fund    | 7.3  | 0.5  | 5.0  | 2.3  | 0.1  | 6.9  | 5.9  | -1.4 | -12.0 | 6.4  |
| Index * | 7.9  | 1.4  | 3.7  | 1.9  | 0.1  | 6.5  | 5.0  | -1.5 | -12.2 | 6.2  |