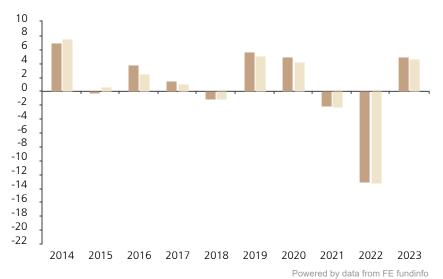

## **Past Performance**

This chart shows the fund's performance as the percentage loss or gain per year over the last 10 years against its benchmark.

The chart shows how much the Fund increased or decreased in value as a percentage in each year, net of charges (excluding entry charge), and net of tax.

## Performance in the past is not a reliable indicator of future results.

The chart shows the class's investment returns calculated as percentage year-end over year-end change of the class net asset value. In general any past performance takes account of all ongoing charges, but not the entry charge.

The Sub-Fund was launched in 2008. The Class was launched in 2010.

Historical performance was calculated in EUR.

\* Index - Bloomberg Global Aggregate \_ (hedged USD)

|         | 2014 | 2015 | 2016 | 2017 | 2018 | 2019 | 2020 | 2021 | 2022  | 2023 |
|---------|------|------|------|------|------|------|------|------|-------|------|
| Fund    | 7.0  | -0.1 | 3.8  | 1.5  | -1.0 | 5.7  | 5.0  | -2.1 | -13.1 | 4.9  |
| Index * | 7.6  | 0.7  | 2.4  | 1.1  | -1.0 | 5.1  | 4.2  | -2.2 | -13.3 | 4.7  |