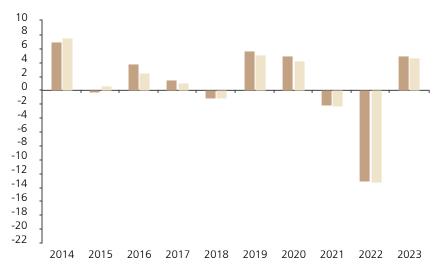

## **Past Performance**

This chart shows the fund's performance as the percentage loss or gain per year over the last 10 years against its benchmark.

The chart shows how much the Fund increased or decreased in value as a percentage in each year, net of charges (excluding entry charge), and net of tax.

## Performance in the past is not a reliable indicator of future results.

The chart shows the class's investment returns calculated as percentage year-end over year-end change of the class net asset value. In general any past performance takes account of all ongoing charges, but not the entry charge.

The Sub-Fund was launched in 2008. The Class was launched in 2010.

Historical performance was calculated in EUR.

\* Index - Bloomberg Global Aggregate (hedged USD)

|         | 2014 | 2015 | 2016 | 2017 | 2018 | 2019 | 2020 | 2021 | 2022  | 2023 |
|---------|------|------|------|------|------|------|------|------|-------|------|
| Fund    | 7.0  | -0.1 | 3.8  | 1.5  | -1.0 | 5.7  | 5.0  | -2.1 | -13.1 | 4.9  |
| Index * | 7.6  | 0.7  | 2.4  | 1.1  | -1.0 | 5.1  | 4.2  | -2.2 | -13.3 | 4.7  |