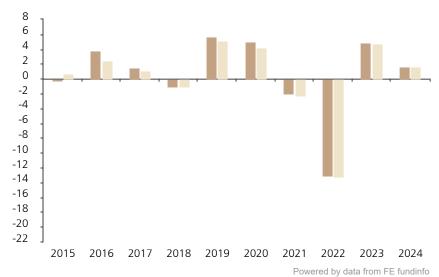

## **Past Performance**

This chart shows the fund's performance as the percentage loss or gain per year over the last 10 years against its benchmark.

The chart shows how much the Fund increased or decreased in value as a percentage in each year, net of charges (excluding entry charge), and net of tax.

## Performance in the past is not a reliable indicator of future results.

The chart shows the class's investment returns calculated as percentage year-end over year-end change of the class net asset value. In general any past performance takes account of all ongoing charges, but not the entry charge.

The unit class launched on 19.02.2008.

Historical performance was calculated in EUR.

\* Index - Bloomberg Global Aggregate (hedged USD)

|         | 2015 | 2016 | 2017 | 2018 | 2019 | 2020 | 2021 | 2022  | 2023 | 2024 |
|---------|------|------|------|------|------|------|------|-------|------|------|
| Fund    | -0.1 | 3.8  | 1.5  | -1.0 | 5.7  | 5.0  | -2.1 | -13.1 | 4.9  | 1.6  |
| Index * | 0.7  | 2.4  | 1.1  | -1.0 | 5.1  | 4.2  | -2.2 | -13.3 | 4.7  | 1.7  |